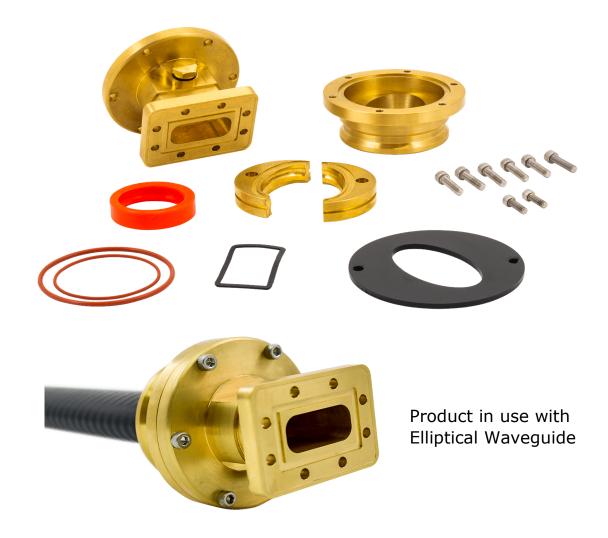

## **Mechanical Specifications**

Product Type:
Equivalent to:
Waveguide Size:
Flange Type:
Material / Plating:
Attachment Method:

Accessories:

**Electrical Specifications** 

Frequency Range: Insertion Loss (Typical): Return Loss: Elliptical Waveguide Connector Andrew (Commscope) P/No. 177SE EW77 to WG15 / WR112 / R84 15C (CPR112G) Brass / No Plating

Tab-Flare / Tool-Flare

Screws, Washers plus O-rings and Gaskets

7.125 - 8.5 GHz

0.05 dB 30 dB